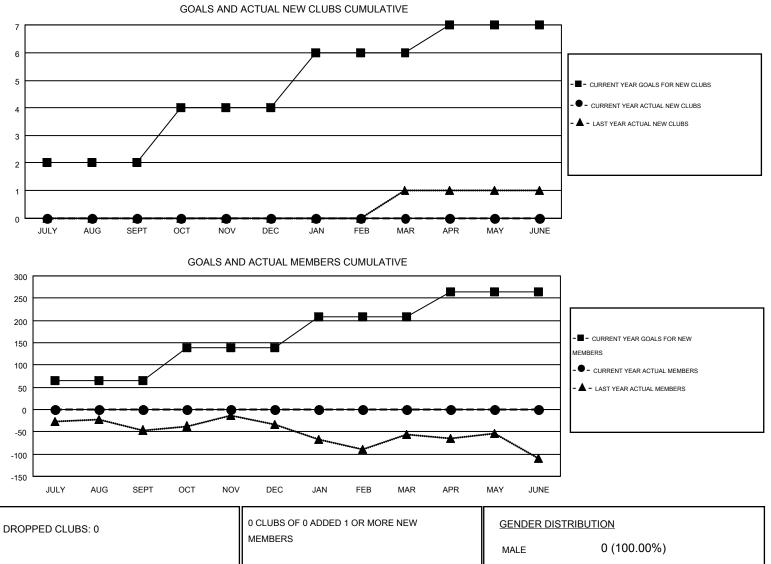

#### HARVEY WHITLEY GMT

| GMT:                  | HARVEY | WHITLEY          |           |                  |                  |                       |                    |                                        |                    | GMT CA 1         |  |
|-----------------------|--------|------------------|-----------|------------------|------------------|-----------------------|--------------------|----------------------------------------|--------------------|------------------|--|
| Clubs                 |        |                  |           |                  |                  | Members               |                    |                                        |                    |                  |  |
| RESULTS FOR 2016-2017 |        |                  |           |                  |                  | RESULTS FOR 2016-2017 |                    |                                        |                    |                  |  |
| QUARTER               | R      | NEW CLUB<br>GOAL | NEW CLUBS | DROPPED<br>CLUBS | NET<br>GAIN/LOSS | QUARTER               | NEW MEMBER<br>GOAL | CHARTER AND<br>NEW<br>MEMBERS<br>ADDED | DROPPED<br>MEMBERS | NET<br>GAIN/LOSS |  |
| JULY/AUG              | /SEPT  | 2                | 0         | 0                | 0                | JULY/AUG/SEPT         | 64                 | 0                                      | 0                  | 0                |  |
| OCT/NOV/              | DEC    | 2                | 0         | 0                | 0                | OCT/NOV/DEC           | 75                 | 0                                      | 0                  | 0                |  |
| JAN/FEB/M             | /AR    | 2                | 0         | 0                | 0                | JAN/FEB/MAR           | 70                 | 0                                      | 0                  | 0                |  |
| APR/MAY/              | JUNE   | 1                | 0         | 0                | 0                | APR/MAY/JUNE          | 56                 | 0                                      | 0                  | 0                |  |

|                 |   |                       | MALE                | 0 (100.00%)           |     |  |
|-----------------|---|-----------------------|---------------------|-----------------------|-----|--|
| DROPPED MEMBERS |   |                       | FEMALE              | 0 (100.00%)           |     |  |
| DECEASED 0      |   | CLICK HERE FOR HEALTH |                     | -20                   | 0   |  |
| CLUB CANCELLED  | 0 | ASSESSMENT DATA       | FAMILY UNIT MEMBERS |                       | ° I |  |
| OTHER           | 0 |                       | HEAD OF HOUSEHO     | LD                    | 0   |  |
| TOTAL 0         |   |                       | NON-HEAD OF HOUS    | NON-HEAD OF HOUSEHOLD |     |  |
|                 |   |                       | -                   |                       |     |  |